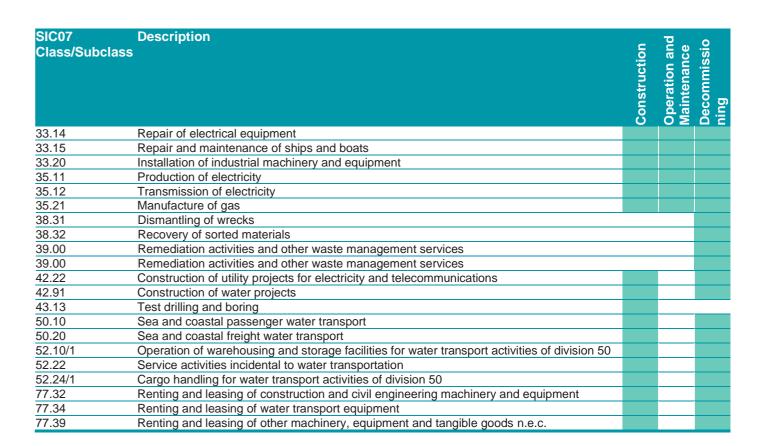

## 1. EMPLOYMENT

Table 1.1: Construction, Operation and Maintenance, and Decommissioning Employment Impact Industries Definition (Based on SIC07 Classes/Subclasses)

| SIC07            | Description                                                                          |              | 75                           |                     |
|------------------|--------------------------------------------------------------------------------------|--------------|------------------------------|---------------------|
| Class/Subclass   |                                                                                      | <u> </u>     | e E                          | . <u>i</u>          |
| Old SS/Out Class |                                                                                      | Construction | Operation and<br>Maintenance | Decommissio<br>ning |
|                  |                                                                                      | S            | ior                          | Ē                   |
|                  |                                                                                      | Ę            | ati                          | Ē                   |
|                  |                                                                                      | I S          | i. e                         | ္ ၁                 |
|                  |                                                                                      | မိ           | A P                          | Pi P                |
| 03.11            | Marine fishing                                                                       |              |                              |                     |
| 06.10            | Extraction of crude petroleum                                                        |              |                              |                     |
| 06.20            | Extraction of natural gas                                                            |              |                              |                     |
| 09.10            | Support activities for petroleum and natural gas extraction                          |              |                              |                     |
| 23.61            | Manufacture of concrete products for construction purposes                           |              |                              |                     |
| 24.10            | Manufacture of basic iron and steel and of ferro-alloys                              |              |                              |                     |
| 24.20            | Manufacture of tubes, pipes, hollow profiles and related fittings, of steel          |              |                              |                     |
| 24.31            | Cold drawing of bars                                                                 |              |                              |                     |
| 24.32            | Cold rolling of narrow strip                                                         |              |                              |                     |
| 24.33            | Cold forming or folding                                                              |              |                              |                     |
| 24.34            | Cold drawing of wire                                                                 |              |                              |                     |
| 24.42            | Aluminium production                                                                 |              |                              |                     |
| 24.43            | Lead, zinc and tin production                                                        |              |                              |                     |
| 24.44            | Copper production                                                                    |              |                              |                     |
| 24.45            | Other non-ferrous metal production                                                   |              |                              |                     |
| 24.52            | Casting of steel                                                                     |              |                              |                     |
| 24.53            | Casting of light metals                                                              |              |                              |                     |
| 24.54            | Casting of other non-ferrous metals                                                  |              |                              |                     |
| 25.11            | Manufacture of metal structures and parts of structures                              |              |                              |                     |
| 25.50            | Forging, pressing, stamping and roll-forming of metal; powder metallurgy             |              |                              |                     |
| 25.61            | Treatment and coating of metals                                                      |              |                              |                     |
| 25.93            | Manufacture of wire products, chain and springs                                      |              |                              |                     |
| 25.94            | Manufacture of fasteners and screw machine products                                  |              |                              |                     |
| 25.99            | Manufacture of other fabricated metal products n.e.c.                                |              |                              |                     |
| 27.11            | Manufacture of electric motors, generators and transformers                          |              |                              |                     |
| 27.12            | Manufacture of electricity distribution and control apparatus                        |              |                              |                     |
| 27.20            | Manufacture of batteries and accumulators                                            |              |                              |                     |
| 27.31            | Manufacture of fibre optic cables                                                    |              |                              |                     |
| 27.32            | Manufacture of other electronic and electric wires and cables                        |              |                              |                     |
| 28.11            | Manufacture of engines and wind turbines, except aircraft, vehicle and cycle engines |              |                              |                     |
| 28.15            | Manufacture of bearings, gears, gearing and driving elements                         |              |                              |                     |
| 28.22            | Manufacture of lifting and handling equipment                                        |              |                              |                     |
| 28.29            | Manufacture of other general-purpose machinery n.e.c.                                |              |                              |                     |
| 28.41            | Manufacture of metal forming machinery                                               |              |                              |                     |
| 28.91            | Manufacture of machinery for metallurgy                                              |              |                              |                     |
| 28.99            | Manufacture of other special-purpose machinery n.e.c.                                |              |                              |                     |
| 30.11            | Building of ships and floating structures                                            |              |                              |                     |
| 33.11            | Repair of fabricated metal products                                                  |              |                              |                     |
| 33.13            | Repair of electronic and optical equipment                                           |              |                              |                     |
| 00.10            | repair of decironic and optical equipment                                            |              |                              |                     |